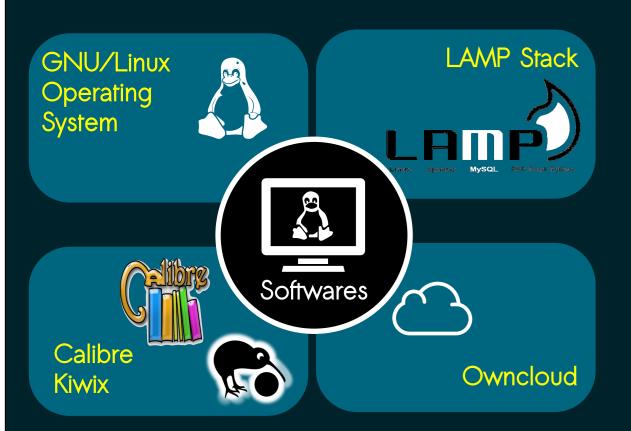

## Required Hardwares and Softwares

http://libredigitallibrary.gitlab.io/ldl/

Download Creative Commons contents from various sources refer http://libredigitallibrary.gitlab.io/ldl/ for recommended sites

Offline wikimedia files can be downloaded as ZIM format from kiwix.org website. Refer kiwix-manage and kiwix-serve to creating library and serving those files.

Videos and Audios can be streamed and handled by owncloud server. Access owncloud as admin account upload all videos and audios. Than share over network according to your needs. i.e public access or access by user

Ebooks i.e pdf and epub files can be served by Calibre and Calibre server.

Download web interface template from Copy this web template to apache folder /var/www/Link all URLs (Kiwix, Calibre and owncloud) for easy accessing.